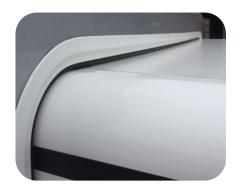

## **Slide-out for Caravans & Campers**

The InnoSlide is designed to create more living space in a caravan or camper. The system is watertight, has a stylish design with radius corners, closes flush against the wall and is lightweight.