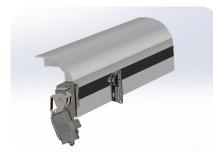

## **Included parts**

The set contains the following parts:

- 4 Assembled corners with motor and drive system.
- 1 Outer frame existing of 4 corner pieces(450x450mm) and 4 straight pieces cut to size.
- 1 V-seal that works as a wiper and keeps the water out of your vehicle.
- 1 Controller that keeps the corners synchronized.
- 1 Remote to control the slide.
- 1 Set of wall clips to fix the frame to your vehicle.
- 3-5 Frame rollers, these rollers prevent the bottom of the slide-out from bending (optional).
- 1 Emergency key so you can still retract the slide if one of the motors fails.